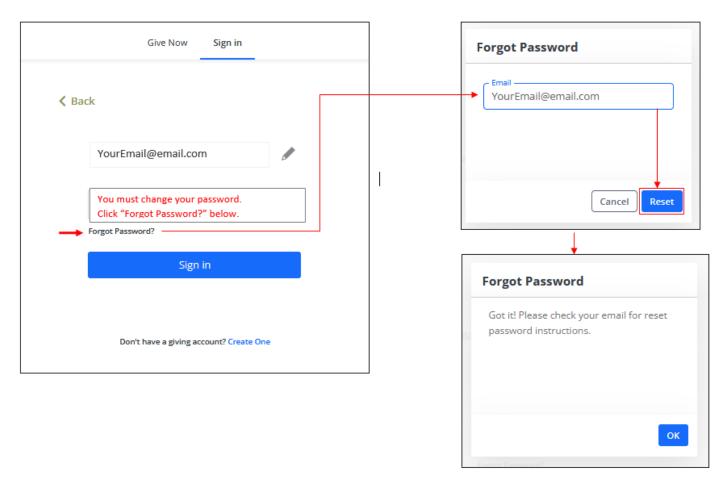

Continued on next page....

You must change your password to be able to log in to the new system.

This is how it will look like it your email and when you open the email.

Now you should be able to view and update all of your online giving information.