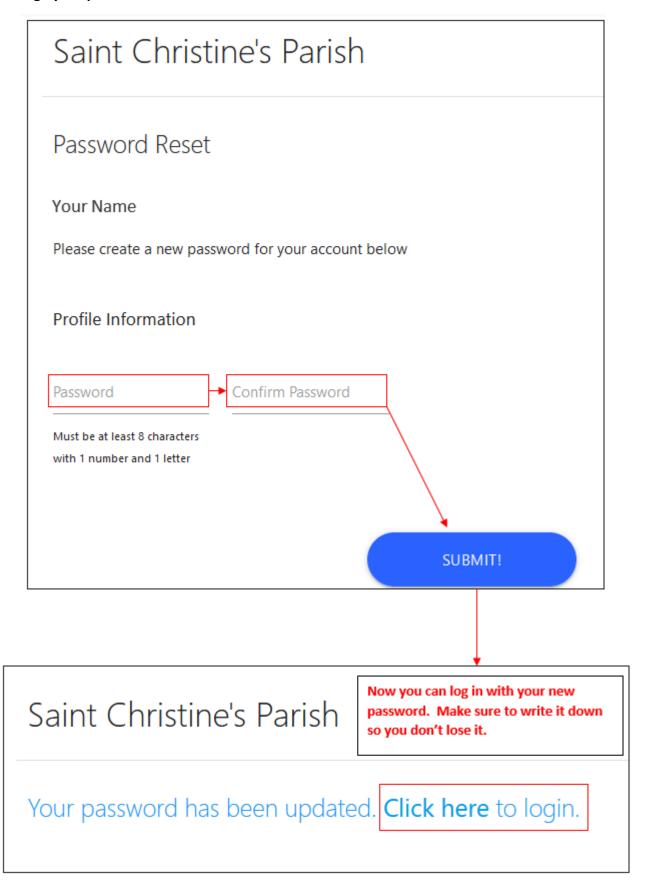

Continued on next page....

You must change your password to be able to log in to the new system.

This is how it will look like it your email and when you open the email.

Now you should be able to view and update all of your online giving information.