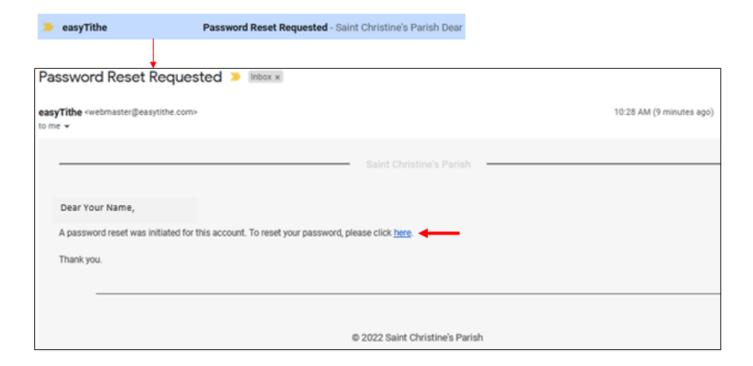

Continued on next page....

You must change your password to be able to log in to the new system.

This is how it will look like it your email and when you open the email.

Now you should be able to view and update all of your online giving information.